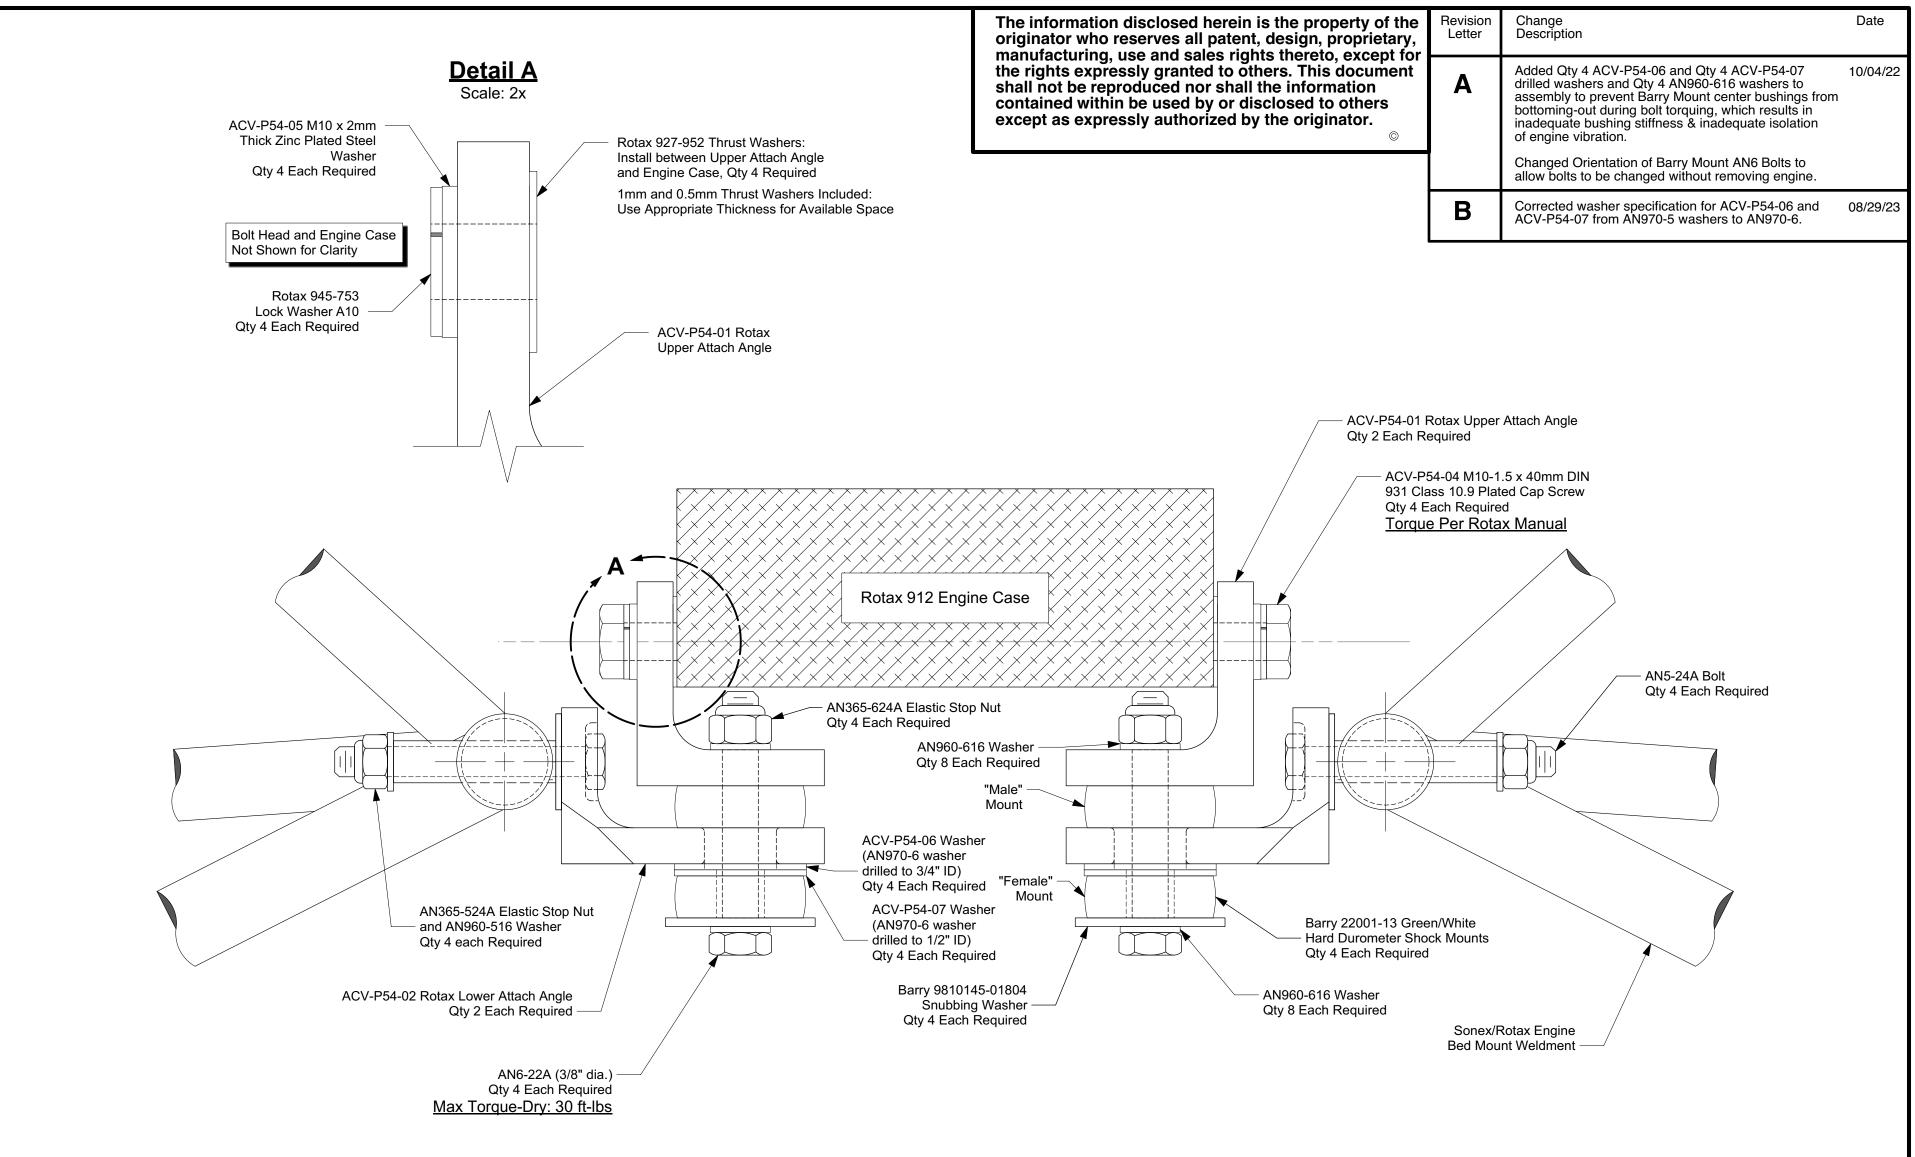

## **Assembly Sequence:**

- 1. Install ACV-P54-02 Rotax Lower Attach Angles to Engine Mount Weldment. NOTES:
  - Lower Attach Angles may be bushed with 5/16" OD x .035" Wall Aluminum Bushing Stock for use with engine mount weldments equipped with AN4 mounting pins.
  - Assembly may be lightly reamed and bolts may be turned and lightly tapped into welded mount pins.
- Install ACV-P54-01 Rotax Upper Attach Angles and Barry Mounts to ACV-P54-02 Lower Attach Angles.
   <u>NOTE:</u> A light coat of water-soluable lubricant such as mild dish soap may be used to install "Male"
   Barry Mount halves into ACV-P54-02 Rotax Lower Attach Angles.
- 3. Install Engine to ACV-P54-01 Rotax Upper Attach Angles.